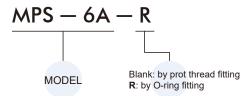

|
| Pressure setting range  | 0.1~0.7 MPa                                                                             |                                    |
| Operation output        | Normal open ON ( Red led lighting up ) above value                                      |                                    |
| Sensor switch           | RCE2<br>Reed switch / Normal open<br>Voltage range: 5~110V DC/AC<br>Max. Current: 100mA |                                    |
| Connect<br>diagram      | Brown Load  Power Blue                                                                  |                                    |
| Weight                  | 185 g                                                                                   | 189 g                              |

## Order example