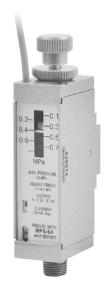

## Specification

| Model                   | MPS-6A                                                                                  | MPS-6A-R                           |
|-------------------------|-----------------------------------------------------------------------------------------|------------------------------------|
| Fitting method          | R1/8 (for port thread fitting)                                                          | O-ring: S4<br>(for O-ring fitting) |
| Ambient temperature     | -5~+60°C (No freezing)                                                                  |                                    |
| Max. operating pressure | 0.8 MPa                                                                                 |                                    |
| Proof pressure          | 1 MPa                                                                                   |                                    |
| Pressure setting range  | 0.1~0.7 MPa                                                                             |                                    |
| Operation output        | Normal open ON ( Red led lighting up ) above value                                      |                                    |
| Sensor switch           | RCE2<br>Reed switch / Normal open<br>Voltage range: 5~110V DC/AC<br>Max. Current: 100mA |                                    |
| Connect<br>diagram      | Brown Load  Power Blue                                                                  |                                    |
| Weight                  | 185 g                                                                                   | 189 g                              |