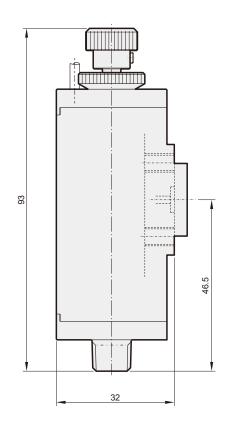

## Specification

| Model                   | MPS-6A                                                                                  | MPS-6A-R                           |
|-------------------------|-----------------------------------------------------------------------------------------|------------------------------------|
| Fitting method          | R1/8 (for port thread fitting)                                                          | O-ring: S4<br>(for O-ring fitting) |
| Ambient temperature     | -5~+60°C (No freezing)                                                                  |                                    |
| Max. operating pressure | 0.8 MPa                                                                                 |                                    |
| Proof pressure          | 1 MPa                                                                                   |                                    |
| Pressure setting range  | 0.1~0.7 MPa                                                                             |                                    |
| Operation output        | Normal open ON ( Red led lighting up ) above value                                      |                                    |
| Sensor switch           | RCE2<br>Reed switch / Normal open<br>Voltage range: 5~110V DC/AC<br>Max. Current: 100mA |                                    |
| Connect<br>diagram      | Brown Load  Power Blue                                                                  |                                    |
| Weight                  | 185 g                                                                                   | 189 g                              |