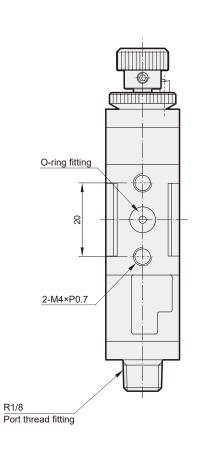

## Specification

| Model                   | MPS-6A                                                                                  | MPS-6A-R                           |
|-------------------------|-----------------------------------------------------------------------------------------|------------------------------------|
| Fitting method          | R1/8 (for port thread fitting)                                                          | O-ring: S4<br>(for O-ring fitting) |
| Ambient temperature     | -5~+60°C (No freezing)                                                                  |                                    |
| Max. operating pressure | 0.8 MPa                                                                                 |                                    |
| Proof pressure          | 1 MPa                                                                                   |                                    |
| Pressure setting range  | 0.1~0.7 MPa                                                                             |                                    |
| Operation output        | Normal open ON ( Red led lighting up ) above value                                      |                                    |
| Sensor switch           | RCE2<br>Reed switch / Normal open<br>Voltage range: 5~110V DC/AC<br>Max. Current: 100mA |                                    |
| Connect<br>diagram      | Brown Load  Power Blue                                                                  |                                    |
| Weight                  | 185 g                                                                                   | 189 g                              |