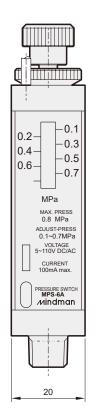

## Specification

| Model                   | MPS-6A                                                                                  | MPS-6A-R                           |
|-------------------------|-----------------------------------------------------------------------------------------|------------------------------------|
| Fitting method          | R1/8 (for port thread fitting)                                                          | O-ring: S4<br>(for O-ring fitting) |
| Ambient temperature     | -5~+60°C (No freezing)                                                                  |                                    |
| Max. operating pressure | 0.8 MPa                                                                                 |                                    |
| Proof pressure          | 1 MPa                                                                                   |                                    |
| Pressure setting range  | 0.1~0.7 MPa                                                                             |                                    |
| Operation output        | Normal open ON ( Red led lighting up ) above value                                      |                                    |
| Sensor switch           | RCE2<br>Reed switch / Normal open<br>Voltage range: 5~110V DC/AC<br>Max. Current: 100mA |                                    |
| Connect<br>diagram      | Brown Load  Power Blue                                                                  |                                    |
| Weight                  | 185 g                                                                                   | 189 g                              |